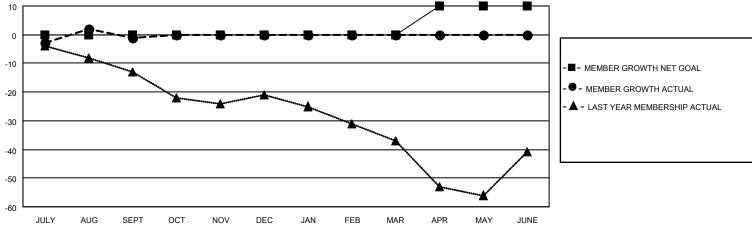

## MONTHLY MEMBERSHIP PROGRESS REPORT

LOCATION NEWFOUNDLAND-LABRADOR

District N 4

Results as of: 9/30/2021

| Clubs                 |               |           |               | Members               |                        |                         |                                                    |
|-----------------------|---------------|-----------|---------------|-----------------------|------------------------|-------------------------|----------------------------------------------------|
| RESULTS FOR 2021-2022 |               |           |               | RESULTS FOR 2021-2022 |                        |                         |                                                    |
| QUARTER               | NEW CLUB GOAL | NEW CLUBS | DROPPED CLUBS | QUARTER MEME          | BER GROWTH NET<br>GOAL | MEMBER GROWTH<br>ACTUAL | DROPPED<br>MEMBERS ACTUAL<br>(including transfers) |
| JULY/AUG/SEPT         | 0             | 0         | 0             | JULY/AUG/SEPT         | 0                      | 18                      | 18                                                 |
| OCT/NOV/DEC           | 0             | 0         | 0             | OCT/NOV/DEC           | 0                      | 0                       | 0                                                  |
| JAN/FEB/MAR           | 0             | 0         | 0             | JAN/FEB/MAR           | 0                      | 0                       | 0                                                  |
| APR/MAY/JUNE          | 1             | 0         | 0             | APR/MAY/JUNE          | 10                     | 0                       | 0                                                  |